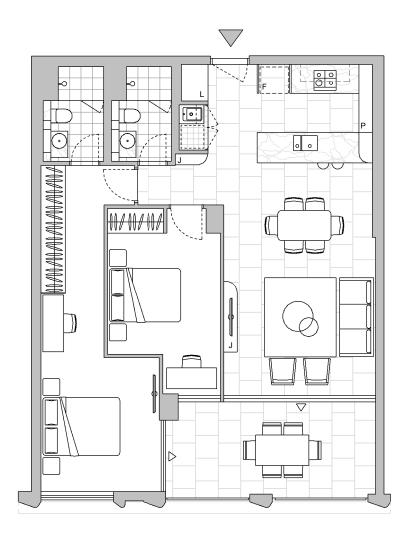

LEVEL 2

Strata Lot 17

#### 1 Colour Scheme: Premium A Floor Finish: Tiles

# TWO BEDROOM APARTMENT

Unit Area Balcony Area 79 m<sup>2</sup> 10 m<sup>2</sup>

<sup>10</sup> m<sup>2</sup>

#### Total Area

Areas subject to final survey. Area includes balcony, winter garden and courtyard where applicable. Area excludes associated parking and external storage areas.

Legend - As Applicable

| $\bigtriangleup$ | Access         | F | Fridge    | J  | Joinery |
|------------------|----------------|---|-----------|----|---------|
| $\bigtriangleup$ | Balcony Access | Ρ | Pantry    | L  | Linen   |
| **               | Sliding Screen | 0 | Wall Oven | St | Storage |
| *                | Fixed Screen   |   |           |    |         |