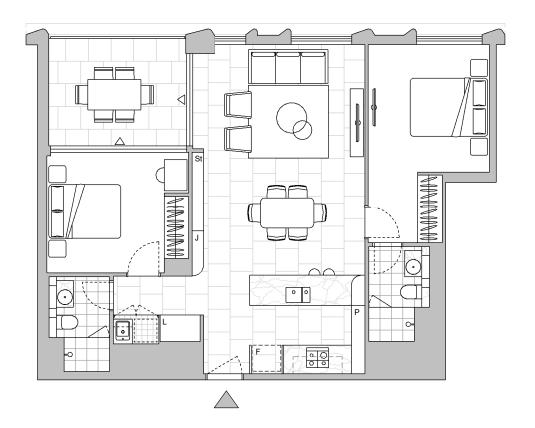

LEVEL 2

Strata Lot 17

#### 1 Colour Scheme: Premium A Floor Finish: Tiles

# TWO BEDROOM APARTMENT

Unit Area Balcony Area 79 m<sup>2</sup> 10 m<sup>2</sup>

<sup>10</sup> m<sup>2</sup>

#### Total Area

Areas subject to final survey. Area includes balcony, winter garden and courtyard where applicable. Area excludes associated parking and external storage areas.

Legend - As Applicable

| $\bigtriangleup$ | Access         | F | Fridge    | J  | Joinery |
|------------------|----------------|---|-----------|----|---------|
| $\bigtriangleup$ | Balcony Access | Ρ | Pantry    | L  | Linen   |
| **               | Sliding Screen | 0 | Wall Oven | St | Storage |
| *                | Fixed Screen   |   |           |    |         |