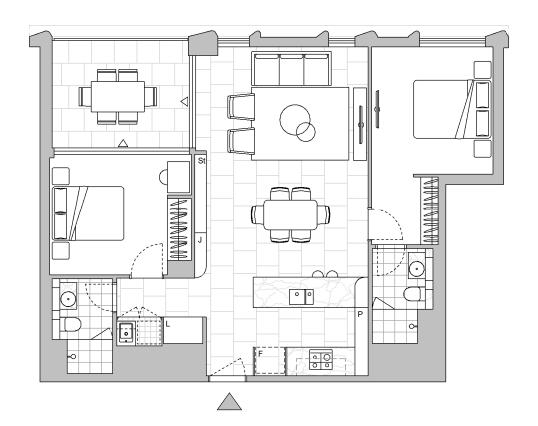

LEVEL 2

1

Colour Scheme: Premium C Floor Finish: Tiles

# **TWO BEDROOM APARTMENT**

Unit Area

Balcony Area

### 83 m<sup>2</sup> 14 m<sup>2</sup>

Strata Lot

13

### 97 m<sup>2</sup>

Total Area

Areas subject to final survey. Area includes balcony, winter garden and courtyard where applicable. Area excludes associated parking and external storage areas.

Legend - As Applicable

| $\bigtriangleup$ | Access         | F | Fridge    | J  | Joinery |
|------------------|----------------|---|-----------|----|---------|
| $\bigtriangleup$ | Balcony Access | Ρ | Pantry    | L  | Linen   |
| **               | Sliding Screen | 0 | Wall Oven | St | Storage |
| *                | Fixed Screen   |   |           |    |         |