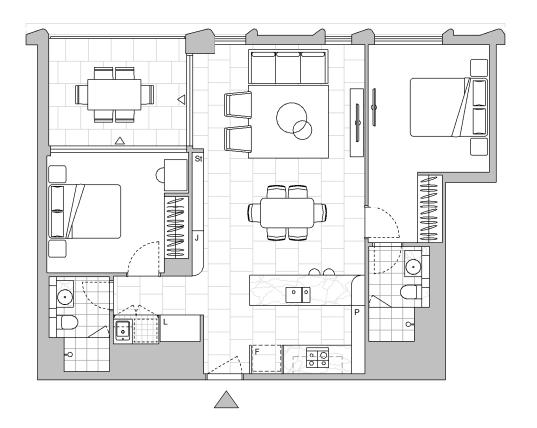

LEVEL 2

Strata Lot 17

#### 1 Colour Scheme: Premium A Floor Finish: Tiles

# TWO BEDROOM APARTMENT

Unit Area Balcony Area 79 m<sup>2</sup> 10 m<sup>2</sup>

<sup>10</sup> m<sup>2</sup>

#### Total Area

Areas subject to final survey. Area includes balcony, winter garden and courtyard where applicable. Area excludes associated parking and external storage areas.

Legend - As Applicable

| $\bigtriangleup$ | Access         | F | Fridge    | J  | Joinery |
|------------------|----------------|---|-----------|----|---------|
| $\bigtriangleup$ | Balcony Access | Ρ | Pantry    | L  | Linen   |
| **               | Sliding Screen | 0 | Wall Oven | St | Storage |
| *                | Fixed Screen   |   |           |    |         |