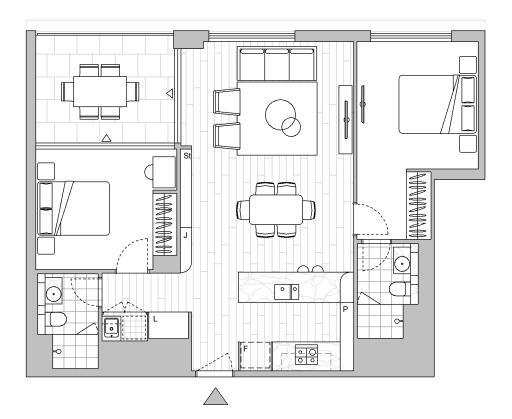

LEVEL 3

Strata Lot 22

#### 1 Colour Scheme: Premium C Floor Finish: Tiles

# **TWO BEDROOM APARTMENT**

Unit Area Balcony Area 83 m<sup>2</sup> 14 m<sup>2</sup>

97 m<sup>2</sup>

### Total Area

Areas subject to final survey. Area includes balcony, winter garden and courtyard where applicable. Area excludes associated parking and external storage areas.

Legend - As Applicable

| $\bigtriangleup$ | Access         | F | Fridge    | J  | Joinery |
|------------------|----------------|---|-----------|----|---------|
| $\bigtriangleup$ | Balcony Access | Ρ | Pantry    | L  | Linen   |
| **               | Sliding Screen | 0 | Wall Oven | St | Storage |
| *                | Fixed Screen   |   |           |    |         |