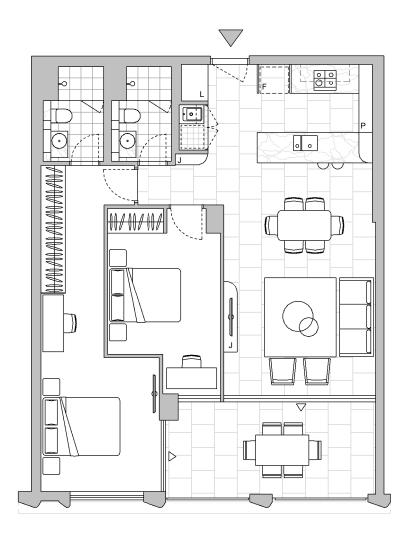

LEVEL 2

1

Colour Scheme: Premium C Floor Finish: Tiles

# **TWO BEDROOM APARTMENT**

Unit Area

Balcony Area

### 83 m<sup>2</sup> 14 m<sup>2</sup>

Strata Lot

13

### 97 m<sup>2</sup>

Total Area

Areas subject to final survey. Area includes balcony, winter garden and courtyard where applicable. Area excludes associated parking and external storage areas.

Legend - As Applicable

| $\bigtriangleup$ | Access         | F | Fridge    | J  | Joinery |
|------------------|----------------|---|-----------|----|---------|
| $\bigtriangleup$ | Balcony Access | Ρ | Pantry    | L  | Linen   |
| **               | Sliding Screen | 0 | Wall Oven | St | Storage |
| *                | Fixed Screen   |   |           |    |         |