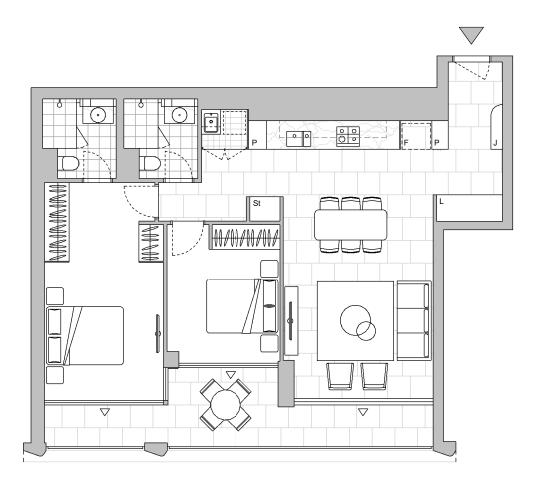

LEVEL 2

1

Colour Scheme: Premium C Floor Finish: Tiles

# **TWO BEDROOM APARTMENT**

Unit Area

Balcony Area

### 83 m<sup>2</sup> 14 m<sup>2</sup>

Strata Lot

13

### 97 m<sup>2</sup>

Total Area

Areas subject to final survey. Area includes balcony, winter garden and courtyard where applicable. Area excludes associated parking and external storage areas.

Legend - As Applicable

| $\bigtriangleup$ | Access         | F | Fridge    | J  | Joinery |
|------------------|----------------|---|-----------|----|---------|
| $\bigtriangleup$ | Balcony Access | Ρ | Pantry    | L  | Linen   |
| **               | Sliding Screen | 0 | Wall Oven | St | Storage |
| *                | Fixed Screen   |   |           |    |         |