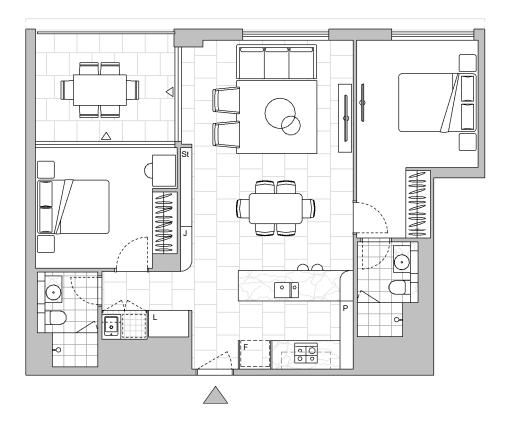

LEVEL 2

Strata Lot 17

#### 1 Colour Scheme: Premium A Floor Finish: Tiles

# TWO BEDROOM APARTMENT

Unit Area Balcony Area 79 m<sup>2</sup> 10 m<sup>2</sup>

<sup>10</sup> m<sup>2</sup>

#### Total Area

Areas subject to final survey. Area includes balcony, winter garden and courtyard where applicable. Area excludes associated parking and external storage areas.

Legend - As Applicable

| $\bigtriangleup$ | Access         | F | Fridge    | J  | Joinery |
|------------------|----------------|---|-----------|----|---------|
| $\bigtriangleup$ | Balcony Access | Ρ | Pantry    | L  | Linen   |
| **               | Sliding Screen | 0 | Wall Oven | St | Storage |
| *                | Fixed Screen   |   |           |    |         |